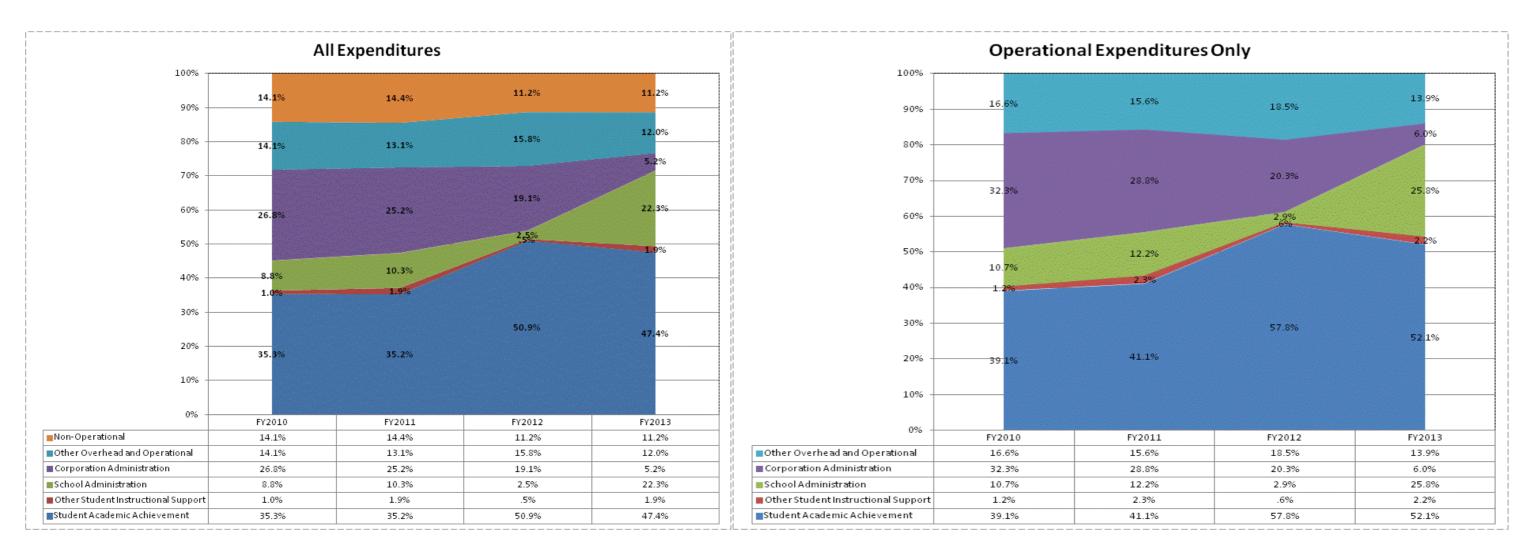

## School Corporation Expenditures by Expenditure Type Biannual Financial Report Data July 2012 - June 2013 Fountain Square Academy (9480)

| <b>Exp</b><br>26.3% | <b>FY 2009</b><br>\$704,172 | <b>Exp</b> 23.3%                 | FY 2012<br>\$1,228,651                     | <b>Exp</b><br>50.9%                                          | FY 2013                                                                | Exp                                                                                      |
|---------------------|-----------------------------|----------------------------------|--------------------------------------------|--------------------------------------------------------------|------------------------------------------------------------------------|------------------------------------------------------------------------------------------|
| 26.3%               | \$704,172                   | 23.3%                            | \$1 228 651                                | 50.0%                                                        | ¢4 400 070                                                             | 1 - 10/                                                                                  |
|                     |                             |                                  | ψ1,220,001                                 | 50.976                                                       | \$1,436,373                                                            | 47.4%                                                                                    |
| 14.6%               | \$295,901                   | 9.8%                             | \$71,941                                   | 3.0%                                                         | \$731,379                                                              | 24.2%                                                                                    |
| 29.9%               | \$1,016,562                 | 33.6%                            | \$840,927                                  | 34.9%                                                        | \$519,044                                                              | 17.1%                                                                                    |
| 29.3%               | \$1,010,302                 | 33.4%                            | \$270,626                                  | 11.2%                                                        | \$340,428                                                              | 11.2%                                                                                    |
|                     | \$3,026,937                 |                                  | \$2,412,144                                |                                                              | \$3,027,224                                                            |                                                                                          |
|                     | 29.9%                       | 29.9%\$1,016,56229.3%\$1,010,302 | 29.9%\$1,016,56233.6%29.3%\$1,010,30233.4% | 29.9%\$1,016,56233.6%\$840,92729.3%\$1,010,30233.4%\$270,626 | 29.9%\$1,016,56233.6%\$840,92734.9%29.3%\$1,010,30233.4%\$270,62611.2% | 29.9%\$1,016,56233.6%\$840,92734.9%\$519,04429.3%\$1,010,30233.4%\$270,62611.2%\$340,428 |

|                                                                        | FY 2006 | FY 2009 |  |
|------------------------------------------------------------------------|---------|---------|--|
| Student Instructional Expenditures (Academic Achievement plus Support) | 40.8%   | 33.0%   |  |

| FY 2012 | FY 2013 |
|---------|---------|
| 53.9%   | 71.6%   |